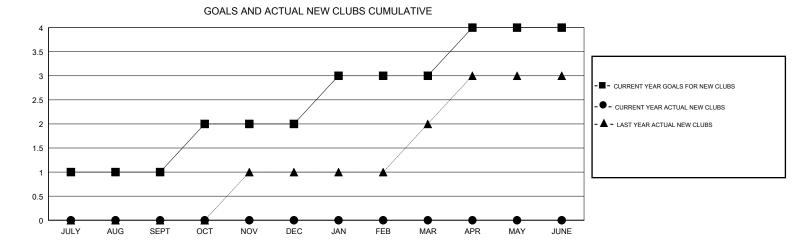

## **GREGORY GILLIAM LOCATION TEXAS GMT CA** Clubs Members RESULTS FOR 2018-2019 RESULTS FOR 2018-2019 NEW CLUB GOAL NEW CLUBS DROPPED CLUBS MEMBER GROWTH NET MEMBER GROWTH DROPPED QUARTER QUARTER GOAL ACTUAL MEMBERS ACTUAL (including transfers) 0 0 40 42 43 JULY/AUG/SEPT JULY/AUG/SEPT 0 40 17 25 OCT/NOV/DEC OCT/NOV/DEC 0 1 0 0 0 40 JAN/FEB/MAR JAN/FEB/MAR 0 0 40 0 0 APR/MAY/JUNE APR/MAY/JUNE