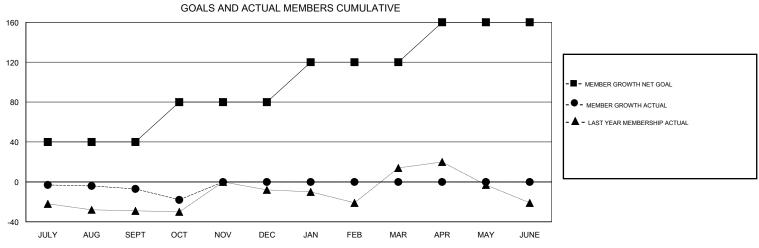

## **GREGORY GILLIAM LOCATION TEXAS GMT CA** Clubs Members RESULTS FOR 2018-2019 RESULTS FOR 2018-2019 NEW CLUB GOAL NEW CLUBS DROPPED CLUBS MEMBER GROWTH NET MEMBER GROWTH DROPPED QUARTER QUARTER GOAL ACTUAL MEMBERS ACTUAL (including transfers) 0 0 40 42 43 JULY/AUG/SEPT JULY/AUG/SEPT 0 40 17 25 OCT/NOV/DEC OCT/NOV/DEC 0 1 0 0 0 40 JAN/FEB/MAR JAN/FEB/MAR 0 0 40 0 0 APR/MAY/JUNE APR/MAY/JUNE